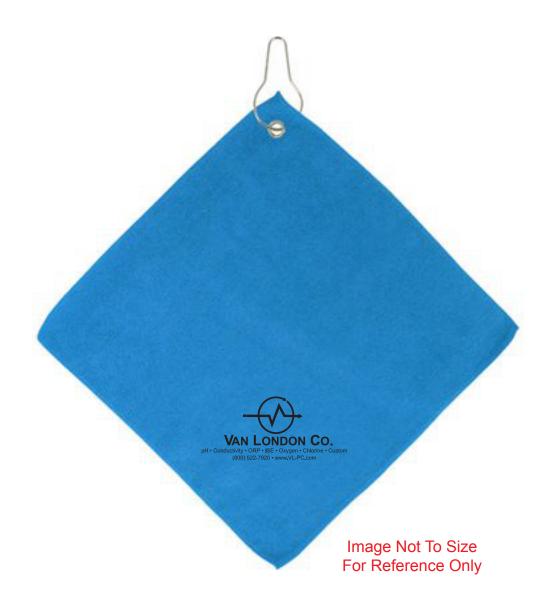

CAREFULLY REVIEW THE ARTWORK ATTACHED.

Order#: 124125

**Product:** Augusta Microfiber GolfTowel - Blue

**Item #**: 1206-307463

Imprint Method: Screen Print on the Front - Black

Actual Size of Imprint
Dotted Lines Do Not Print
5" x 5"