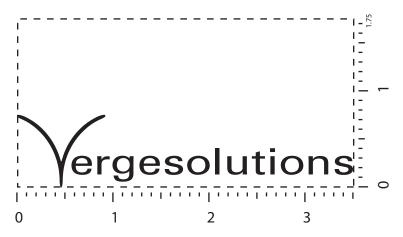

Order#: 124124

Product: Luggage Spotter - Neoprene

<u>Item #</u>: 1097-303683

Imprint Method: (Heat Transfer on the Colored Side)

- 1 mfg. color(s): Orange 021

This Paper Proof is intended to show imprint size and positioning on the item. It does not depict actual printed products or colorations.