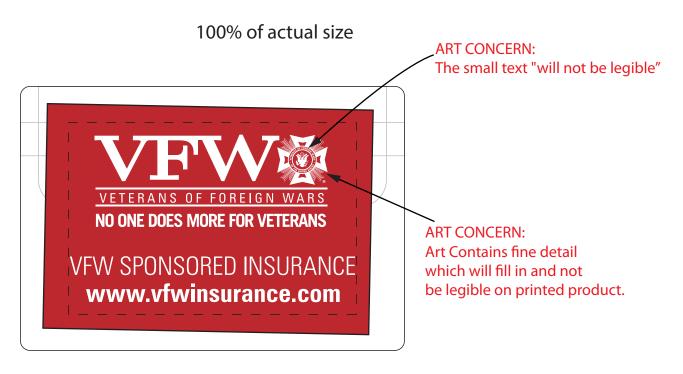

Order#: 124121 <u>Product</u>: Microfiber Cleaning Cloth with Printed Pouch <u>Item #</u>: 1016-311728 <u>Imprint Method</u>: Screen Print White

IMPRINT ON A BACKSIDE OF THE POUCH