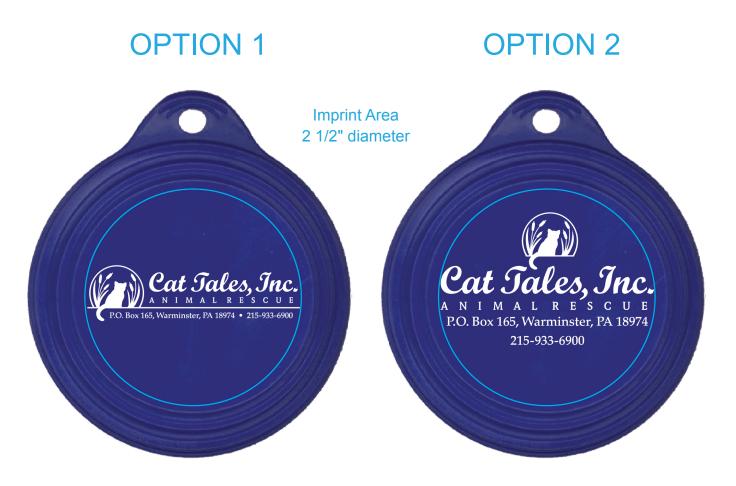

**Order#**: 124120

Product: Pet Food Cover - Blue

**Item #**: 1098-102811

Imprint Method: Screen on the Cover Only - White

NOTE: Small Text in Your Art Will Fill In

## \*\*\*IMPORTANT INFORMATION\*\*\* (PLEASE READ)

Please proof carefully for spelling errors, omissions, and layout accuracy. It is your responsibility to correct any errors. Garrett Specialties assumes no responsibility for errors after a proof has been authorized to print. Please note changes or revisions to your proof from your original instructions may cause revision in your ship date. Delays in paper proof approval also may require a change in your schedule ship dates. Occasionally, some fax machines may distort the image. Please pay close attention to numbers.