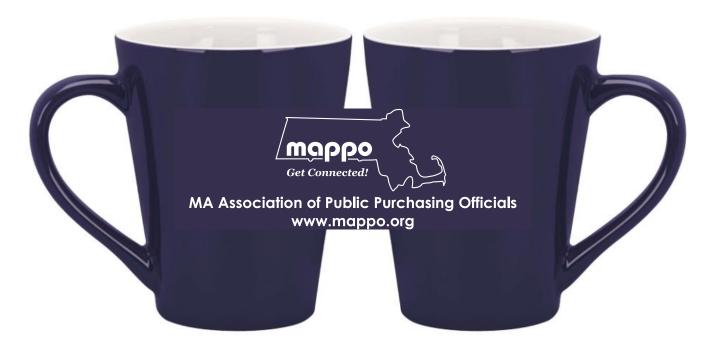

required in order to maintain the supplier's

Order#: 124110

Product: Designer Two Tone Mug 14 Oz - Navy/White

Item #: 1086-304411

Imprint Method: Screen Print on the Wrap Around - White

Actual Size of Max Imprint Area Dotted Lines Do Not Print 7-3/4"w x 2-5/8"h

## MA Association of Public Purchasing Officials www.mappo.org

Image Not To Size For Reference Only