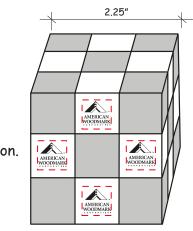

**Order#:** 124103 **Product:** Wooden Elastic Cube Puzzle Item #: 1364-308193 **Imprint Method:** Screen Print on the Front (Light wood pieces) - Black

Small text will not be legible.

**Option 1** Counts as one location.