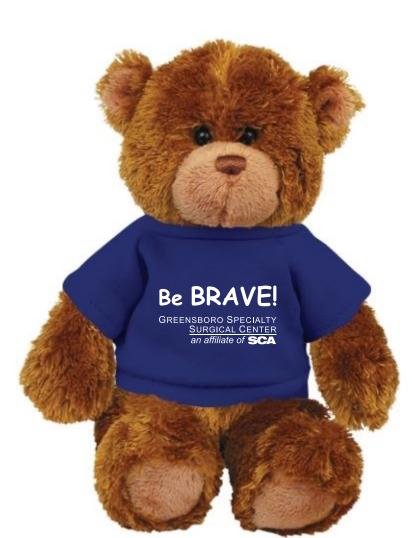

**CAREFULLY REVIEW THE ARTWORK ATTACHED.** 

Order#: 124101 Product: Sebastian Teddy Bear-Gund - Royal T-Shirt Item #: 1039-303494 Imprint Method: Screen Print on the Shirt (Center) - White

eProof

Actual Size of Imprint Dotted Lines Do Not Print 2W x 1H

Small text enlarged for legiblity.

Image Not To Size For Reference Only