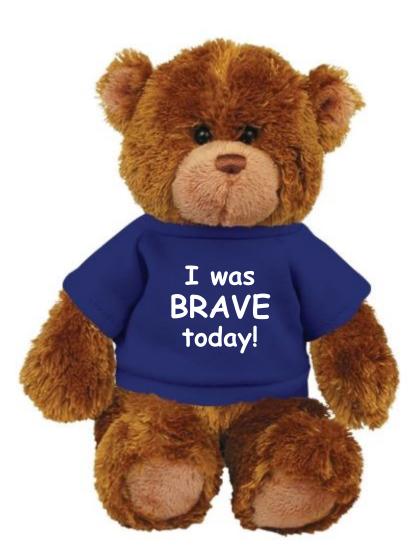

CAREFULLY REVIEW THE ARTWORK ATTACHED.

Order#: 124101

Product: Sebastian Teddy Bear-Gund - Royal T-Shirt

Item #: 1039-303494

Imprint Method: Screen Print on the Shirt (Center) - White

Actual Size of Imprint
Dotted Lines Do Not Print
2W x 1H

I was
BRAVE
today!

Image Not To Size For Reference Only