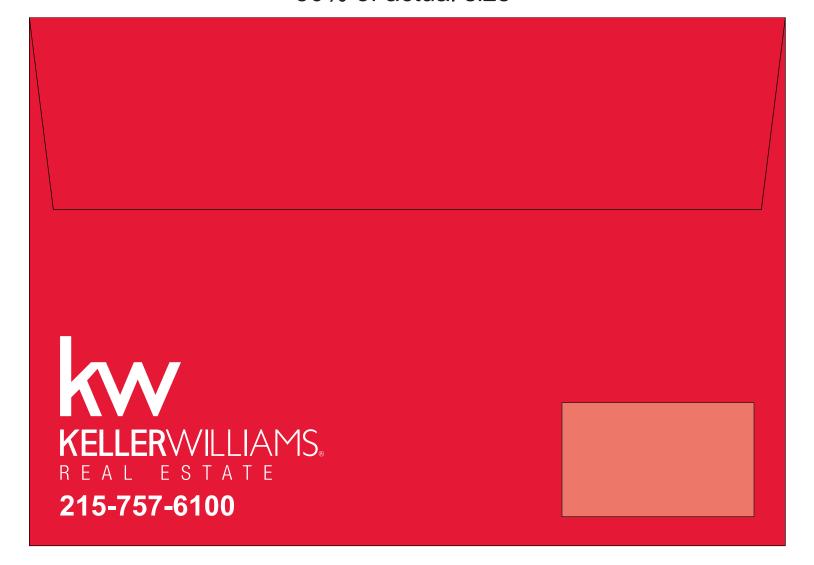

Customer Service E-mail: service@garrettspecialties.com

**Order#**: 124099

**Product:** Oversized Portfolio - Red

Item #: 1206-102926

Imprint Method: Screen Print on the Below Flap - White

Imprint size: 5.5"w x 3.9799"h 50% of actual size