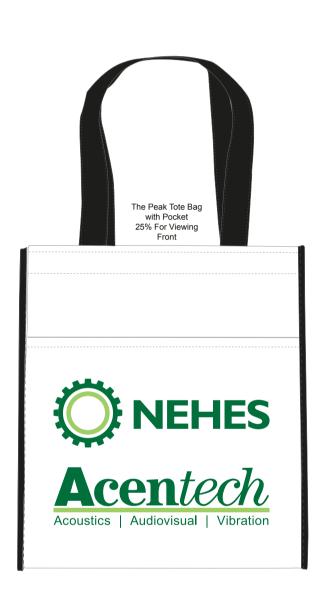

**Order#**: 124098

**Product:** Peak Tote Bag with Pocket - White

**Item #**: 1008-304457

Imprint Method: Screen Print on the Front Side. - Dark Green 349 & Light Green 375

## ACTUAL SIZE OF IMPRINT AREAS 9" X 7" FRONT (POCKET)