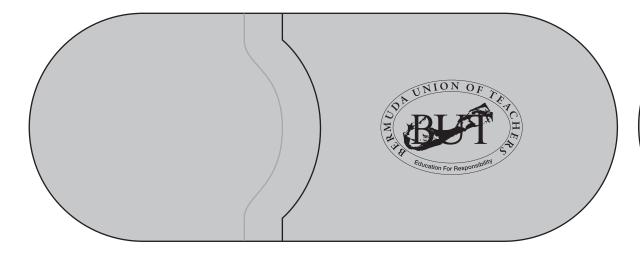

Order#: 124095

**Product:** Unisex Manicure Set

**Item #**: 1097-301036

Imprint Method: Pad Printed on the Bottom (Portion of case)

Black will not be visible on Frosted Blue colored item. We strongly suggest white imprint.

**OPTION 1** 

## **OPTION 2**

BERMUDA UNION
OF TEACHERS
Education For Responsibility