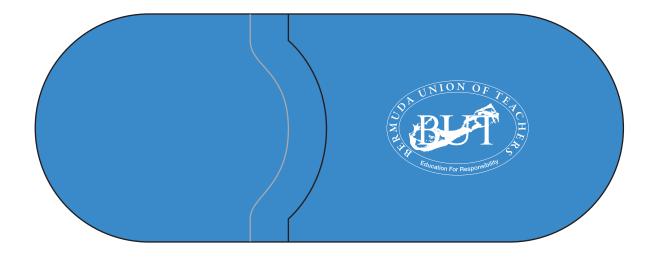

Order#: 124095

**Product:** Unisex Manicure Set

**Item #**: 1097-301036

Imprint Method: Pad Printed on the Bottom (Portion of case)

Black will not be visible on Frosted Blue colored item. We strongly suggest white imprint.

## OPTION 1

## **OPTION 2**

"for measurement only - logo will be imprinted center position on item (see template layout)"

Artwork shown @ 100%

to show imprint area

Artwork shown @ 100%

Dotted line is for FPO (FOR POSITION ONLY)