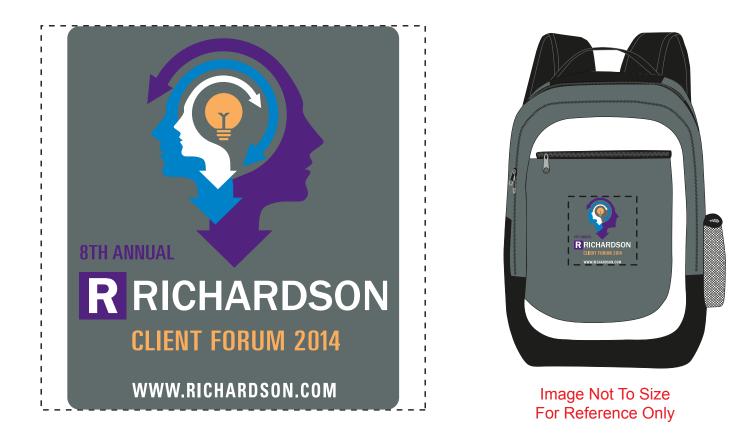

eProof

Order#: 124090 Product: Kaleido Backpack - Charcoal Grey Item #: 1135-310776 Imprint Method: 4 Color Process on the Front

Ad Area: 4 x 4 Spectra II Minimum Point Size: 8 pt. Minimum Line Weight: .5 pos/.75 neg

## \*\*NOTE\*\*

The Spectra II digital imprint method requires that a basic background shape must print along with the artwork layout. Please review the attached proof to see how the artwork will look when printed with this custom shape. This can be set up in any digital color, but we are unable to do exact matches to item colors.