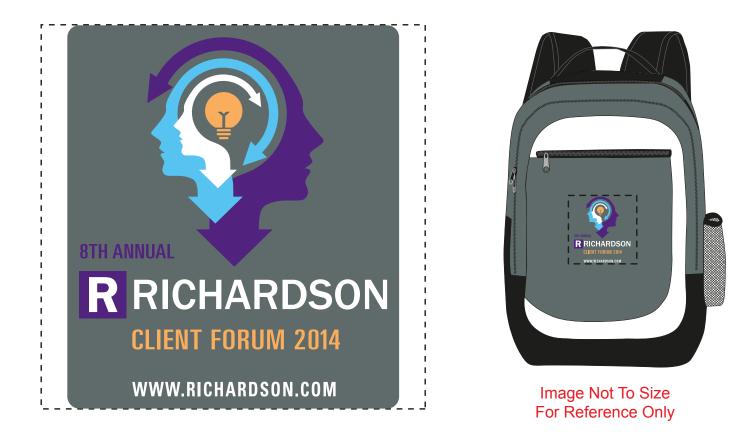

Order#: 124090 Product: Kaleido Backpack - Charcoal Grey Item #: 1135-310776 Imprint Method: 4 Color Process on the Front

Ad Area: 4 x 4 Spectra II Minimum Point Size: 8 pt. Minimum Line Weight: .5 pos/.75 neg

## \*\*NOTE\*\*

The Spectra II digital imprint method requires that a basic background shape must print along with the artwork layout. Please review the attached proof to see how the artwork will look when printed with this custom shape. This can be set up in any digital color, but we are unable to do exact matches to item colors.