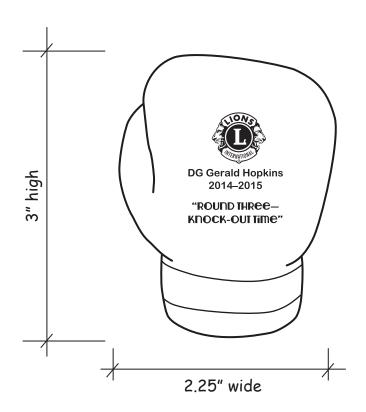

**Order#**: 124085

**Product:** Boxing Glove Stress Reliever

Item #: 1364-307616

Imprint Method: Pad Print on the Back of Glove - Black

NOTE: Small details in artwork will fill in.