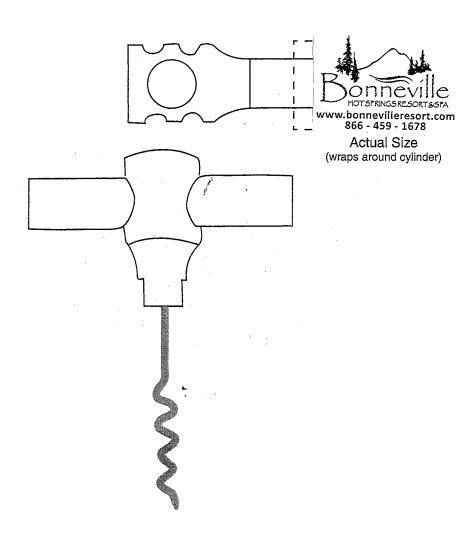

Order#: 124082

**Product:** Plastic Corkscrew Bottle Opener - Burgundy

Item #: 1013-100137

Imprint Method: Hot Stamp on the Side 1 - White

Actual Size of Imprint
Dotted Lines Do Not Print
2" X 1"