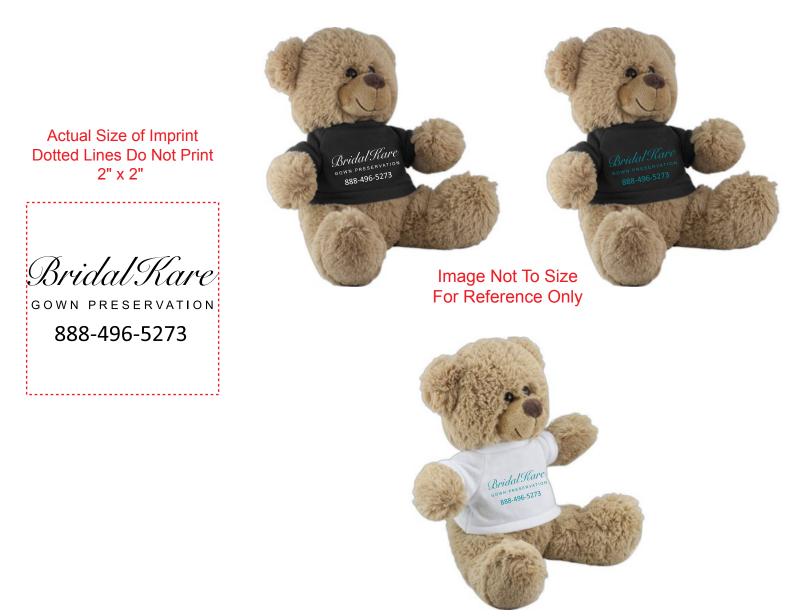

Order#: 124076 Product: Cuddly Stuffed Bear Item #: 1206-307615 Imprint Method: Pad Print on the T-Shirt

## \*\*\*IMPORTANT INFORMATION\*\*\* (PLEASE READ)

Please proof carefully for spelling errors, omissions, and layout accuracy. It is your responsibility to correct any errors. Garrett Specialties assumes no responsibility for errors after a proof has been authorized to print. Please note changes or revisions to your proof from your original instructions may cause revision in your ship date. Delays in paper proof approval also may require a change in your schedule ship dates. Occasionally, some fax machines may distort the image. Please pay close attention to numbers.

It is imperative that you view your e-proof and submit your approval and/or changes promptly to maintain your anticipated delivery date.

Please keep in mind that this virtual proof is not a printed sample of your artwork on our product. The size and placement of the artwork may vary from this proof when actually printed on the product. Carefully review the attached proof for verification of copy & layout.