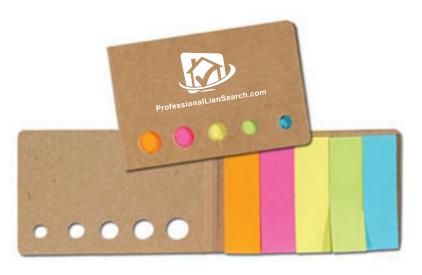

CAREFULLY REVIEW THE ARTWORK ATTACHED.

Order#: 124070

**Product:** Colorful Sticky Flag Folder - Natural

**Item #**: 1206-303816

Imprint Method: Screen Print on the First Side - White

Actual Size of Imprint
Dotted Lines Do Not Print
2 1/2" x 1 1/4"

Image Not To Size For Reference Only