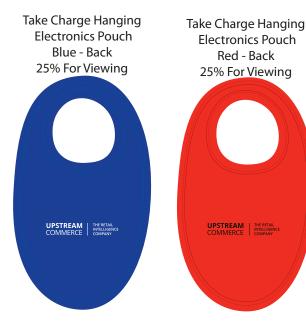

**Order#**: 124068

**Product:** Take Charge Electronics Hanging Pouch - White

Item #: 1008-305299

Imprint Method: Screen Print on the Front Side - Black

## A BLACK IMPRINT WILL NOT SHOW UP ON THE BLUE ITEM. A WHITE IMPRINT IS RECOMMENDED. PLEASE ADVISE.