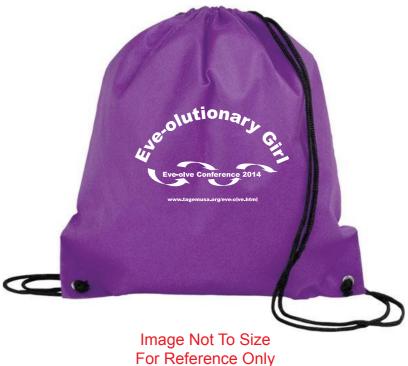

**CAREFULLY REVIEW THE ARTWORK ATTACHED.** 

Order#: 124066

**Product:** Poly Pro Drawstring - Purple

Item #: 1039-308723

Imprint Method: Screen Print on the Front - White

Actual Size of Imprint
Dotted Lines Do Not Print
9W x 9H