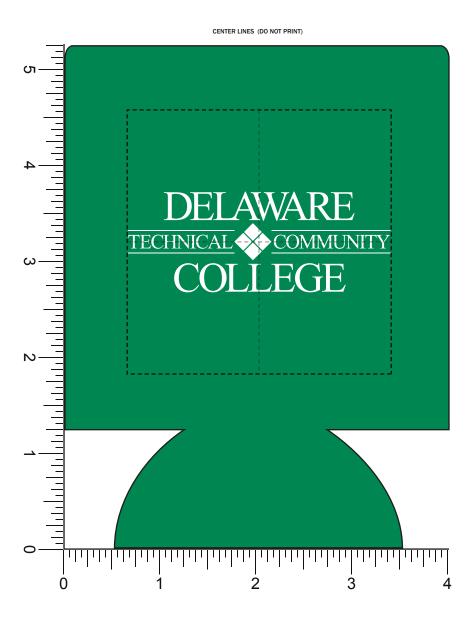

**Order#**: 124065

**Product:** Can Coozies - Green

**Item #**: 1116-100086

Imprint Method: Screen Print on the Front - White

Template Shown at 100% Border Does Not Print Imprint Area: 2 3/4" W x 2 3/4" H

NOTE: Artwork was sized to fit our imprint area. Industry standard allows 1/ " movement in any direction