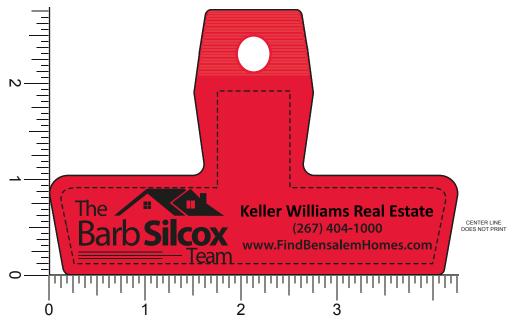

Order#: 124064 Product: Bag Clip - 4" - Translucent Red Item #: 1116-303219 Imprint Method: Screen Print on the Base - Black

> Template Shown at 100% Border Does Not Print Product Size: 4 1/4" W x 2 5/8" H Base Imprint Area: 3/4" H x 3 3/4" W Grip Imprint Area: 1" H x 3/4" W

> > NOTE: Artwork was sized to fit our imprint area. Industry standard allows 1/16" movement in any direction