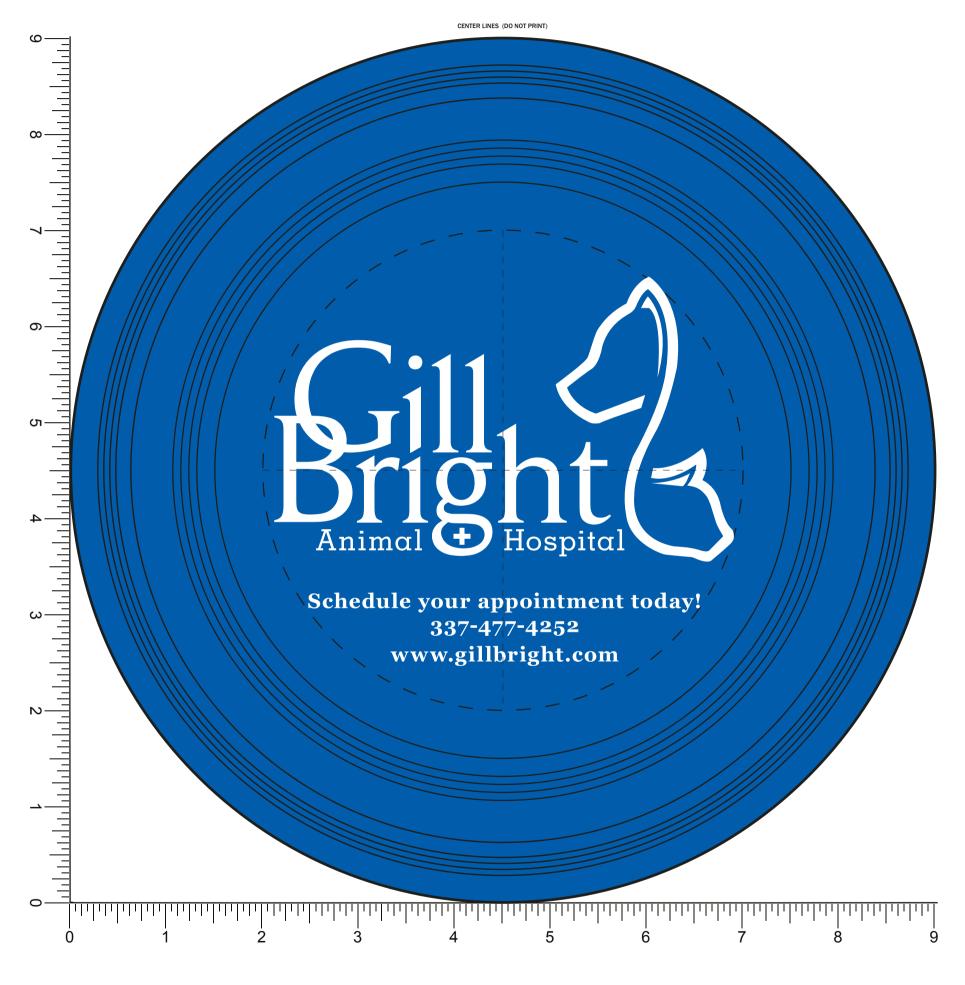

Order#: 124061 Product: Dog Safe Flyer - Blue Item #: 1116-303285 Imprint Method: Screen Print on the Top of Flyer - White

## \*\*\*IMPORTANT INFORMATION\*\*\* (PLEASE READ)

Please proof carefully for spelling errors, omissions, and layout accuracy. It is your responsibility to correct any errors. Garrett Specialties assumes no responsibility for errors after a proof has been authorized to print. Please note changes or revisions to your proof from your original instructions may cause revision in your ship date. Delays in paper proof approval also may require a change in your schedule ship dates. Occasionally, some fax machines may distort the image. Please pay close attention to numbers.

It is imperative that you view your e-proof and submit your approval and/or changes promptly to maintain your anticipated delivery date.

Please keep in mind that this virtual proof is not a printed sample of your artwork on our product. The size and placement of the artwork may vary from this proof when actually printed on the product. Carefully review the attached proof for verification of copy & layout.

Due to inherent technical differences in color monitors, the imprint colors and product colors depicted in the attached proof will not resemble those in the final product. We make every effort to match requested custom colors, but cannot guarantee a 100% exact match. Imprints are applied using pad or screen inks. These inks are hand mixed as close as possible to the requested color but may vary 2 to 4 shades. For this reason an exact PMS match cannot be guaranteed. Your order is ON HOLD until we receive an approval from you in reference to your artwork.