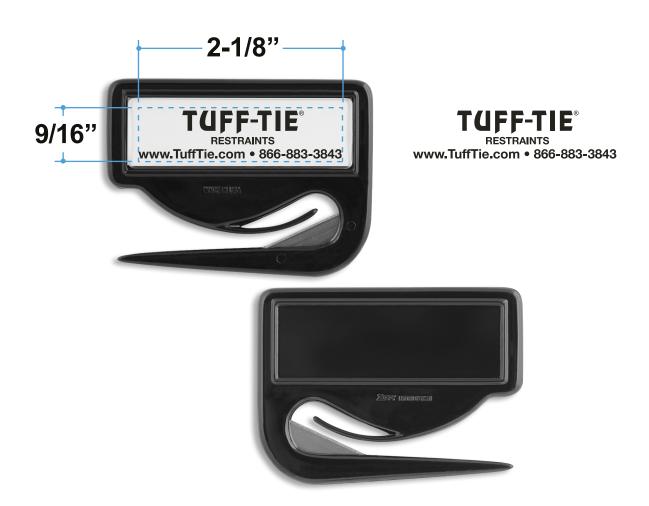

**Order#**: 124050

**Product:** Zippy Letter Opener - Black

Item #: 1215-102475

Imprint Method: Pad Print on the Front (Paper Insert) - Black

## \*\*\*IMPORTANT INFORMATION\*\*\* (PLEASE READ)

Please proof carefully for spelling errors, omissions, and layout accuracy. It is your responsibility to correct any errors. Garrett Specialties assumes no responsibility for errors after a proof has been authorized to print. Please note changes or revisions to your proof from your original instructions may cause revision in your ship date. Delays in paper proof approval also may require a change in your schedule ship dates. Occasionally, some fax machines may distort the image. Please pay close attention to numbers.

It is imperative that you view your e-proof and submit your approval and/or changes promptly to maintain your anticipated delivery date.

Please keep in mind that this virtual proof is not a printed sample of your artwork on our product. The size and placement of the artwork may vary from this proof when actually printed on the product. Carefully review the attached proof for verification of copy & layout.