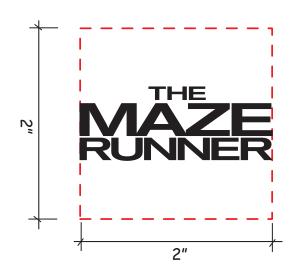

**Order#:** 124046

Product: Money Maze Cube Bank - Clear

Item #: 1364-311257

Imprint Method: Screen Print on the Side - Black