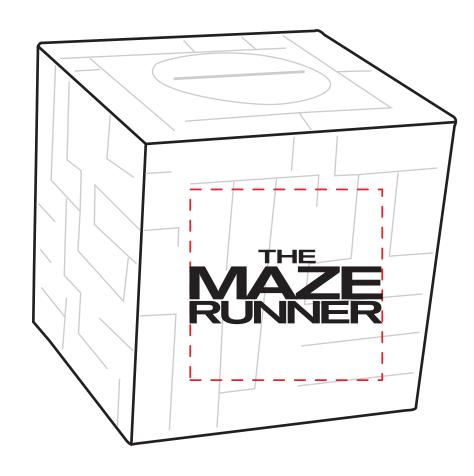

**Order#:** 124046

Product: Money Maze Cube Bank - Clear

Item #: 1364-311257

Imprint Method: Screen Print on the Side - Black