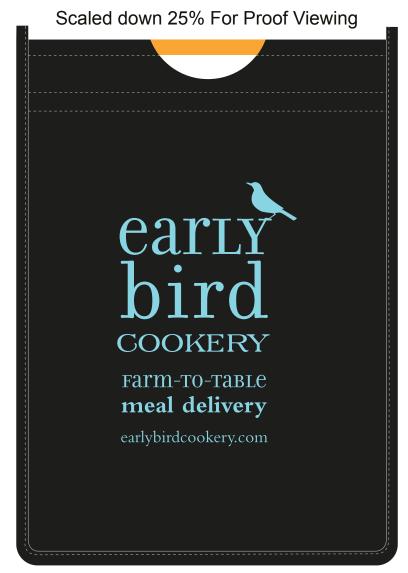

**Order#**: 124036

**Product:** Insulated Recycled P.E.T. Shopping Bag

Item #: 1008-304376

Imprint Method: Screen Print on the Front - PMS 310C

Actual Size of Imprint Area 13" x 11"