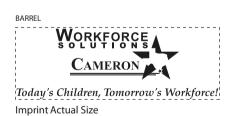

Screen Printed

Barrel: 2-1/8" x 3/4" (max. 1 color)

Minimum Font Size: 6 pt.

Minimum Line Wt: .5 pos / .5 neg

Halftones Not Available

**Order#**: 124038

**Product:** Bic Clic Stic Pen **Item #:** 1090-311718

Imprint Method: Screen Print on the Barrel - Process Blue

Art notes: "SOLUTIONS" had to be enlarged to reach our 6 point type size standard.