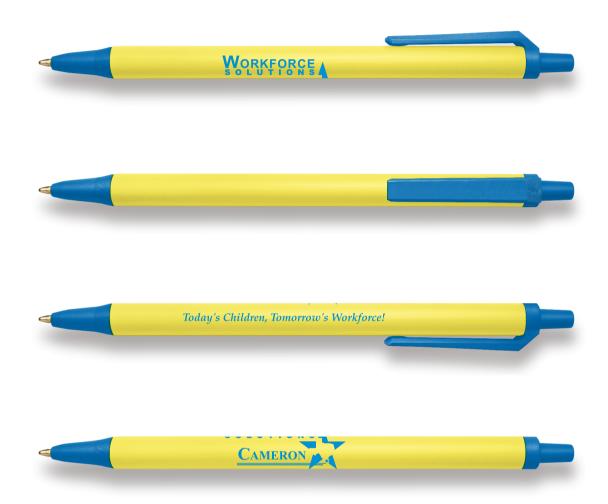

Screen Printed

Barrel: 2-1/8" x 3/4" (max. 1 color)

Minimum Font Size: 6 pt.

Minimum Line Wt: .5 pos / .5 neg

Halftones Not Available

**Order#**: 124038

**Product:** Bic Clic Stic Pen **Item #:** 1090-311718

Imprint Method: Screen Print on the Barrel - Process Blue

Art notes: "SOLUTIONS" had to be enlarged to reach our 6 point type size standard.