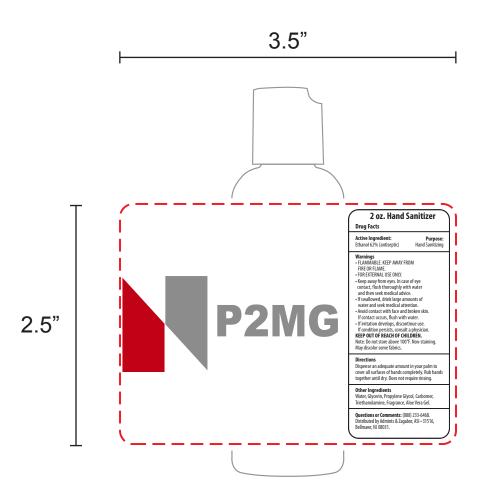

**Order#:** 124015

**Product:** 2 oz Hand Sanitizer

Item #: 1303-301591

Imprint Method: 4 Color Process on the Label

## Actual Label Size: 3.5" x 2.5" (red line) with a 1/16" bleed on all sides