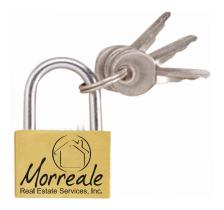

2 Split Rock Drive Suite 11, Cherry Hill, NJ 08003 **Telephone**: 1-856 424-4818 or 1-800 320-1510

Fax: 1-856 424-5269

Hours of Operation: 9:00 - 5:30 pm Eastern, M - F

Customer Service E-mail: service@garrettspecialties.com

**Order#**: 124005

Product: Luggage Lock Item #: 1092-302091

Imprint Method: Screen Print on the Side One & Two - Black

## Actual Size of Imprint Dotted Lines Do Not Print 7/8" x 5/8"

## SIDE 1



## SIDE 2

455 Taft Avenue Glen Ellyn, IL 60137 630.545.5300 morrealeres.com





## \*\*\*IMPORTANT INFORMATION\*\*\* (PLEASE READ)

Please proof carefully for spelling errors, omissions, and layout accuracy. It is your responsibility to correct any errors. Garrett Specialties assumes no responsibility for errors after a proof has been authorized to print. Please note changes or revisions to your proof from your original instructions may cause revision in your ship date. Delays in paper proof approval also may require a change in your schedule ship dates. Occasionally, some fax machines may distort the image. Please pay close attention to numbers.

It is imperative that you view your e-proof and submit your approval and/or changes promptly to maintain your anticipated delivery date.

Please keep in mind that this virtual proof is not a printed sample of your artwor