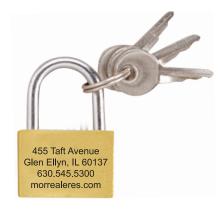

2 Split Rock Drive Suite 11, Cherry Hill, NJ 08003 **Telephone**: 1-856 424-4818 or 1-800 320-1510

Fax: 1-856 424-5269

Hours of Operation: 9:00 - 5:30 pm Eastern, M - F

Customer Service E-mail: service@garrettspecialties.com

**Order#**: 124005

Product: Luggage Lock Item #: 1092-302091

Imprint Method: Screen Print on the Side One & Two - Black

## Actual Size of Imprint Dotted Lines Do Not Print 7/8" x 5/8"

## SIDE 1



## SIDE 2

455 Taft Avenue Glen Ellyn, IL 60137 630.545.5300 morrealeres.com





## \*\*\*IMPORTANT INFORMATION\*\*\* (PLEASE READ)

Please proof carefully for spelling errors, omissions, and layout accuracy. It is your responsibility to correct any errors. Garrett Specialties assumes no responsibility for errors after a proof has been authorized to print. Please note changes or revisions to your proof from your original instructions may cause revision in your ship date. Delays in paper proof approval also may require a change in your schedule ship dates. Occasionally, some fax machines may distort the image. Please pay close attention to numbers.

It is imperative that you view your e-proof and submit your approval and/or changes promptly to maintain your anticipated delivery date.

Please keep in mind that this virtual proof is not a printed sample of your artwork