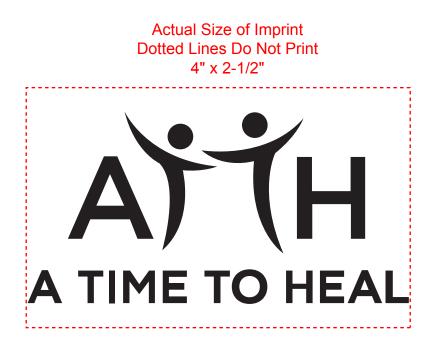

Order#: 123999 Product: Multi Color Beach Ball - 20" Item #: 1092-305984 Imprint Method: Screen Print on the White Panel

## THE WHITE PANEL THAT WE PRINT ON SAYS MADE IN CHINA

NOTE: WE PRINT ON WHITE PANEL ONLY