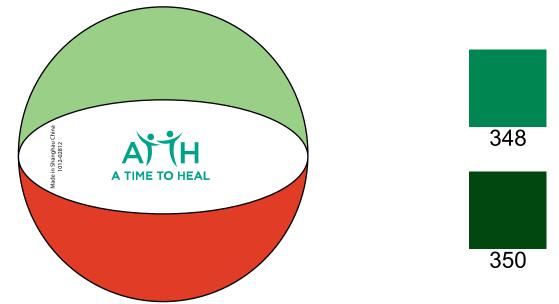

Order#: 123999 Product: Multi Color Beach Ball - 20" Item #: 1092-305984 Imprint Method: Screen Print on the White Panel

## THE WHITE PANEL THAT WE PRINT ON SAYS MADE IN CHINA

NOTE: WE PRINT ON WHITE PANEL ONLY

## To use green 334 there will be a \$30 PMS COLOR MATCH CHARGE.

Standard greens are 348 & 350, at NO charge.