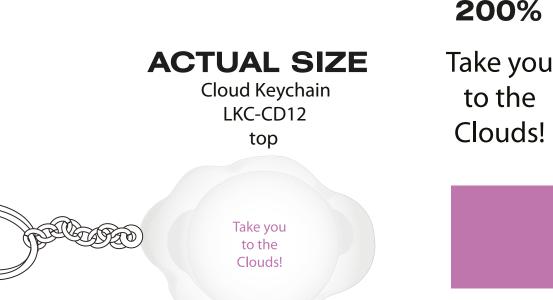

Order#: 123997 Product: Cloud Key Chain Stress Reliever Item #: 1008-307294 Imprint Method: Screen Print on the Top

## PLEASE ADVISE ON THE IMPRINT COLOR - WE CAN NOT MATCH PMS 18-3224.

## **Closest match is PMS 681 shown below.**

PMS 681 C