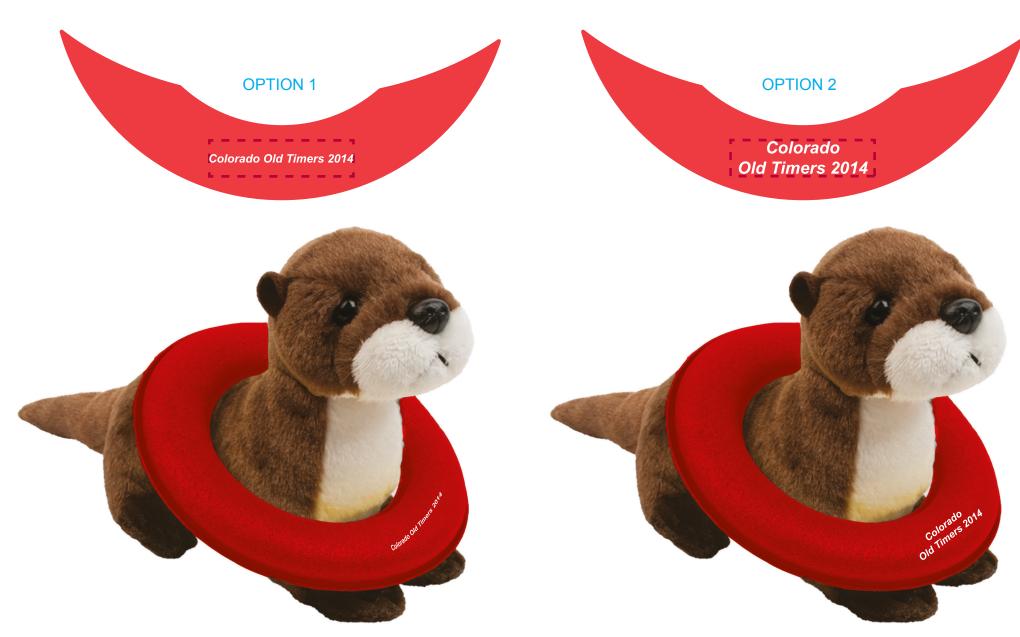

**Order#**: 123991

**Product**: Sea Life Creatures - Otter - Red Tube

**Item #**: 1039-308564

Imprint Method: Screen Print on the InnerTube - White

## PLEASE INDICATE OPTION 1 OR 2 IN COMMENT BOX AREA WHEN APPROVING

**IMPRINT AREA:** 1"W X .375"H