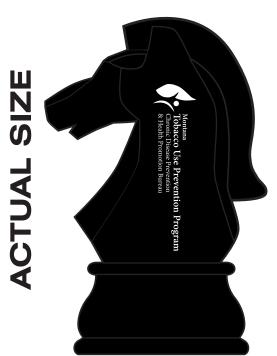

Order#: 123987

Product: Knight Chess Piece Stress Reliever

Item #: 1008-304644

Imprint Method: Pad Print - White

\*\* OPTION 1 - SMALL TEXT "MONTANA" WILL PRINT VERY SMALL AND WILL NOT BE EASY TO READ. SMALL **TEXT "CHRONIC DISEASE PREVENTION & HEALTH** PROMOTION BUREAU" WILL FILL IN AND WILL NOT PRINT CLEARLY OR LEGIBLE. \*\*

\*\* OPTION 2 - TEXT WILL PRINT SMALL BUT WILL BE LEGIBLE. WE RECOMMEND THIS OPTION. PLEASE ADVISE \*\*

200%

PLEASE NOTE: LOGO(S) ARE SHOWN AT MAX IMPRINT