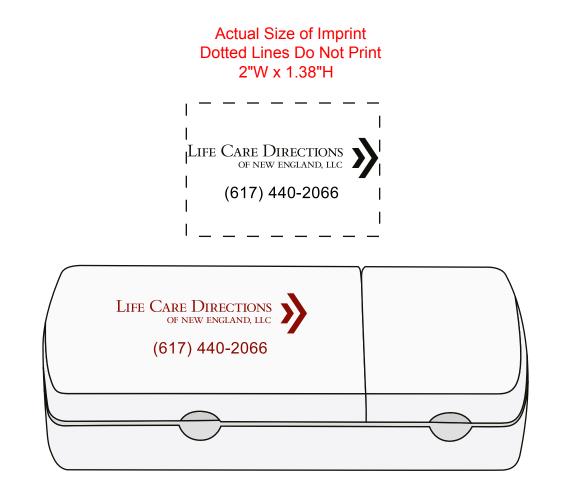

eProof

Order#: 123975 Product: Pill Box & Cutter Item #: 1382-311963 Imprint Method: Screen Print on the Top Lid - Bordeaux Red 188