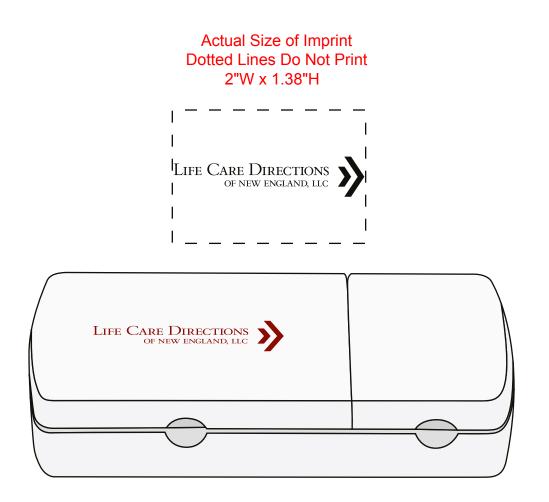

Order#:123975Product:Pill Box & CutterItem #:1382-311963Imprint Method:Screen Print on the Top Lid - Bordeaux Red 188

## \*\*\*IMPORTANT INFORMATION\*\*\* (PLEASE READ)

Please proof carefully for spelling errors, omissions, and layout accuracy. It is your responsibility to correct any errors. Garrett Specialties assumes no responsibility for errors after a proof has been authorized to print. Please note changes or revisions to your proof from your original instructions may cause revision in your ship date. Delays in paper proof approval also may require a change in your schedule ship dates. Occasionally, some fax machines may distort the image. Please pay close attention to numbers.

It is imperative that you view your e-proof and submit your approval and/or changes promptly to maintain your anticipated delivery date.

Please keep in mind that this virtual proof is not a printed sample of your artwork on our product. The size and placement of the artwork may vary from this proof when actually printed on the product. Carefully review the attached proof for verification of copy & layout.