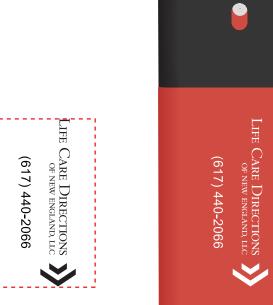

## VERTICAL ARTWORK (RECOMMENDED FOR MAX IMPRINT SIZE)

## Hand Sanitizer Spritzer front

**Actual Size** 