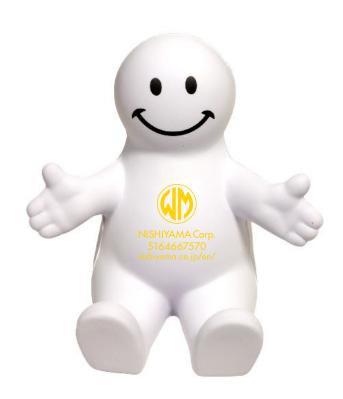

CAREFULLY REVIEW THE ARTWORK ATTACHED.

Order#: 123921

Product: Smiley Guy Mobile Device Holder - White

Item #: 1097-307240

Imprint Method: Pad Print on the Across Belly - Med Yellow 116

Actual Size of Imprint **Dotted Lines Do Not Print** 

1-1/8" sq. across belly

ma Corp. 67570