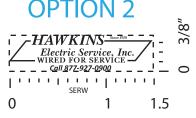

## OPTION 2

"for measurement only - logo will be imprinted center position on item (see template layout)' Artwork shown @ 100% **Dotted line is for FPO (FOR POSITION ONLY)** 

to show imprint area