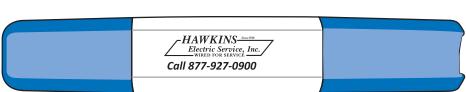

Order#: 123972

**Product:** Precision Screwdriver Set

Item #: 1097-301642

**Imprint Method:** Pad Print on the Back - Black

PLEASE INDICATE OPTION 1 OR 2 IN COMMENT BOX AREA WHEN APPROVING.

## **OPTION 1**

Small text will not be legible. Please see Option 2