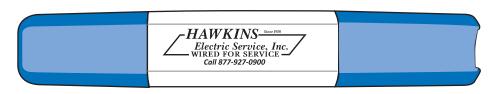

Order#: 123972

**Product:** Precision Screwdriver Set

Item #: 1097-301642

**Imprint Method:** Pad Print on the Back - Black

PLEASE INDICATE OPTION 1 OR 2 IN COMMENT BOX AREA WHEN APPROVING.

## OPTION 2

"for measurement only - logo will be imprinted center position on item (see template layout)' Artwork shown @ 100% **Dotted line is for FPO (FOR POSITION ONLY)** 

to show imprint area