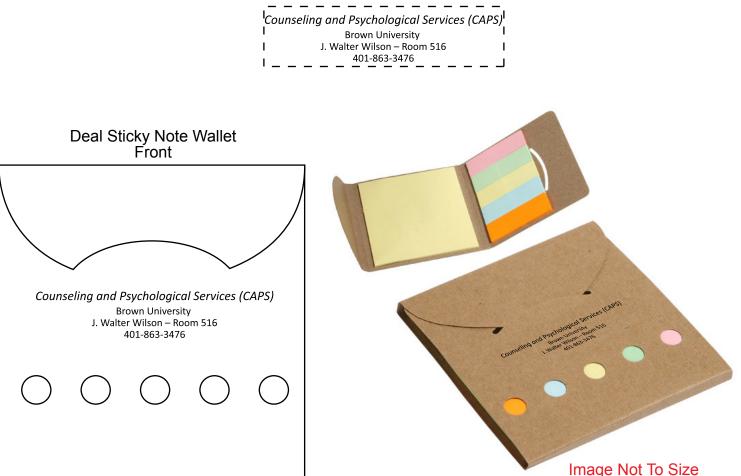

Order#:123959Product:Square Deal Sticky Note Wallet - BrownItem #:1008-305099Imprint Method:Pad Print on the Front Center - Black

2.5" x .625" front center

For Reference Only