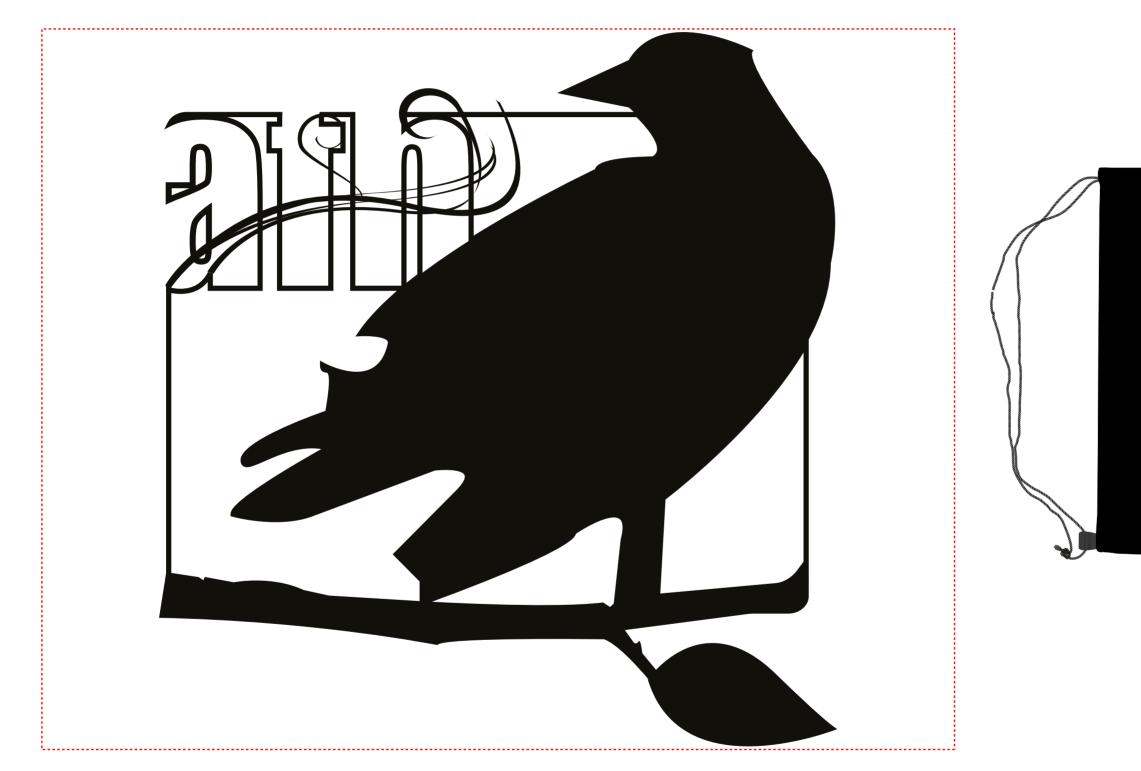

Order#: 123966 Product: Glide Right Drawstring Backpack - Black Item #: 1008-304285 Imprint Method: Pad Prine on the Front - White

Actual Size of Imprint Dotted Lines Do Not Print 9.5" x 7.5"