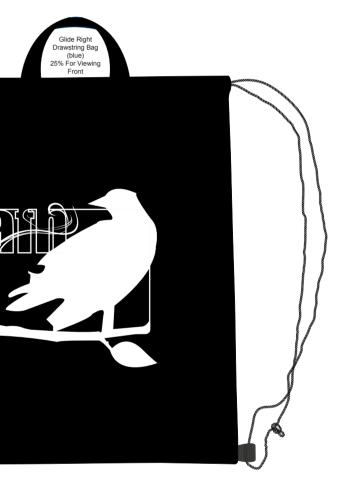

Order#: 123966 Product: Glide Right Drawstring Backpack - Black Item #: 1008-304285 Imprint Method: Pad Prine on the Front - White

Actual Size of Imprint Dotted Lines Do Not Print 9.5" x 7.5"