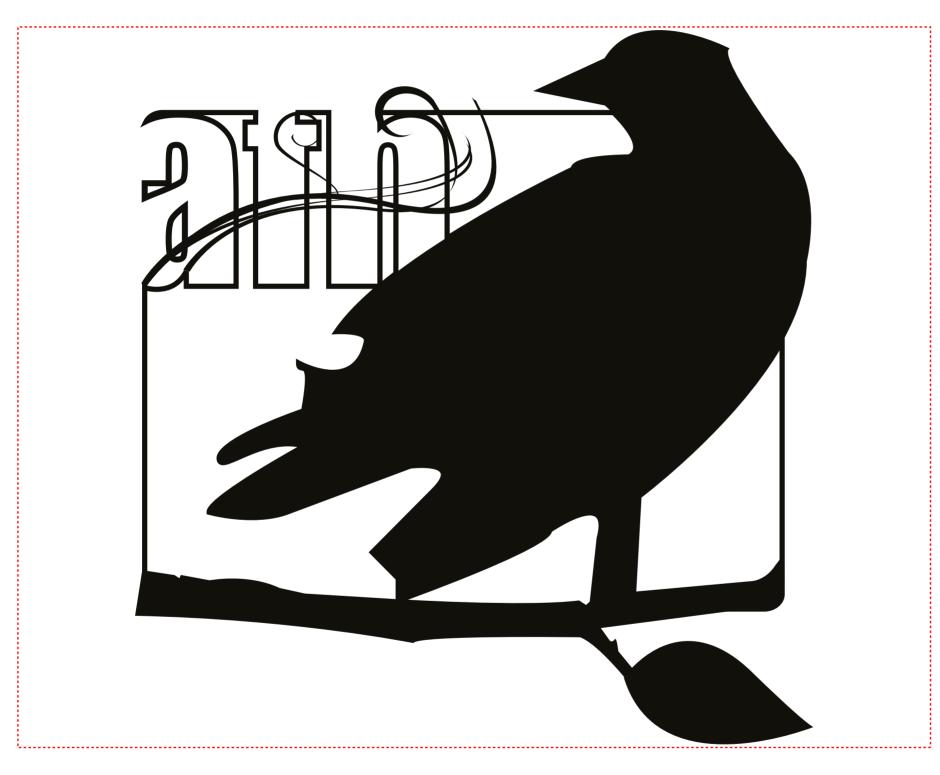

**Product:** Glide Right Drawstring Backpack - Black

Item #: 1008-304285

Imprint Method: Pad Prine on the Front - White

Actual Size of Imprint
Dotted Lines Do Not Print
9.5" x 7.5"