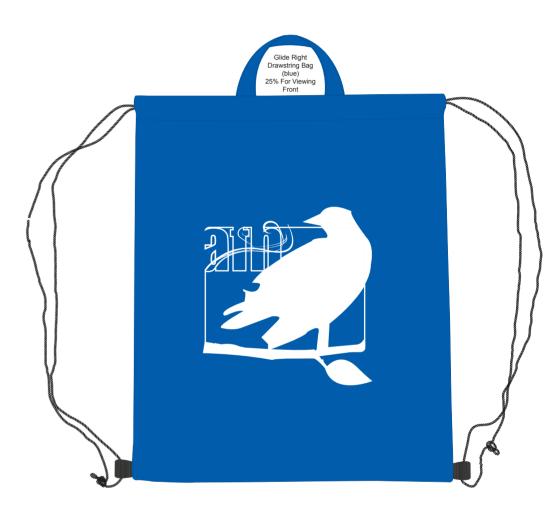

**Product:** Glide Right Drawstring Backpack - Black

Item #: 1008-304285

Imprint Method: Pad Prine on the Front - White

Actual Size of Imprint
Dotted Lines Do Not Print
9.5" x 7.5"