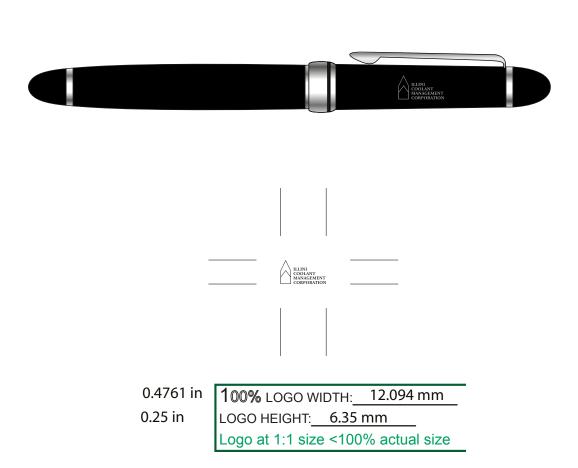

Order#: 123965

**Product:** Embassy Rollerpoint - Metallic Black

Item #: 1087-300887

Imprint Method: Engraved on the Cap

## \*\*\*IMPORTANT INFORMATION\*\*\* (PLEASE READ)

Please proof carefully for spelling errors, omissions, and layout accuracy. It is your responsibility to correct any errors. Garrett Specialties assumes no responsibility for errors after a proof has been authorized to print. Please note changes or revisions to your proof from your original instructions may cause revision in your ship date. Delays in paper proof approval also may require a change in your schedule ship dates. Occasionally, some fax machines may distort the image. Please pay close attention to numbers.

It is imperative that you view your e-proof and submit your approval and/or changes promptly to maintain your anticipated delivery date.

Please keep in mind that this virtual proof is not a printed sample of your artwork on our product. The size and placement of the artwork may vary from this proof when actually printed on the product. Carefully review the attached proof for verification of copy & layout.