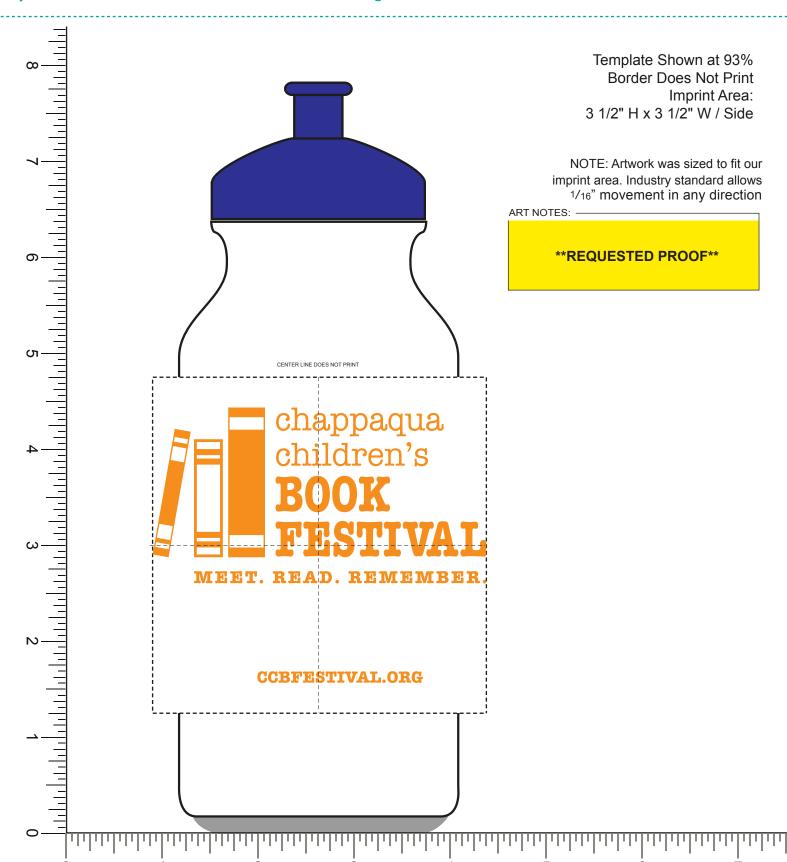

**Order#**: 123962

Product: Bike Bottle BPA Free - 20 oz. - Blue

Item #: 1116-108424

Imprint Method: Screen Print on the Front - Orange 021

## \*\*\*IMPORTANT INFORMATION\*\*\* (PLEASE READ)

Please proof carefully for spelling errors, omissions, and layout accuracy. It is your responsibility to correct any errors. Garrett Specialties assumes no responsibility for errors after a proof has been authorized to print. Please note changes or revisions to your proof from your original instructions may cause revision in your ship date. Delays in paper proof approval also may require a change in your schedule ship dates. Occasionally, some fax machines may distort the image. Please pay close attention to numbers.

It is imperative that you view your e-proof and submit your approval and/or changes promptly to maintain your anticipated delivery date.

Please keep in mind that this virtual proof is not a printed sample of your artwork on our product. The size and placement of the artwork may vary from this proof when actually printed on the product. Carefully review the attached proof for verification of copy & layout.

Due to inherent technical differences in color monitors, the imprint colors and product colors depicted in the attached proof will not resemble those in the final product. We make every effort to match requested custom colors, but cannot guarantee a 100% exact match. Imprints are applied using pad or screen inks. These inks are hand mixed as close as possible to the requested color but may vary 2 to 4 shades. For this reason an exact PMS match cannot be guaranteed. Your order is ON HOLD until we receive an approval from you in reference to your artwork.