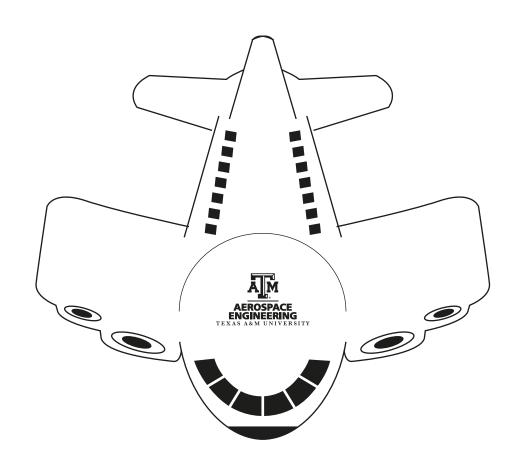

**Order#**: 123955

**Product:** Airplane Stress Ball

**Item #**: 1206-104906

Imprint Method: Pad Print on the Top - Black

Actual Size of Imprint
Dotted Lines Do Not Print
1" Dia

Small details may fill in.