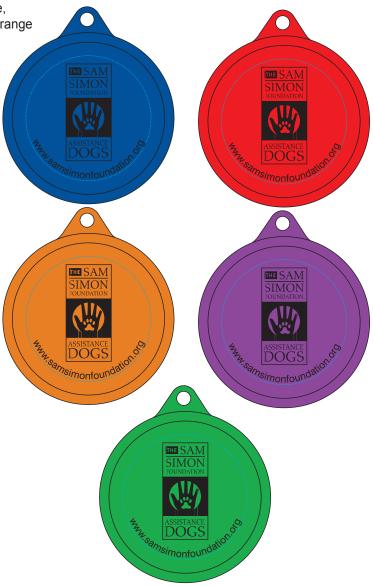

## **Food Can Cover**

Order Number: 123954 Item Number: 1098-103509

Product Color: 100/ea.: Green, Purple,

Royal blue, Red and Orange

Imprint Color: Black