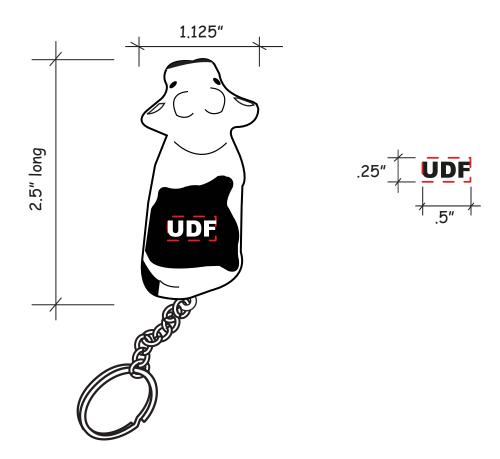

Order#: 123951 Product: Cow Squeezie Keyring Item #: 1364-308153 Imprint Method: Screen Print on the Top - Red 186