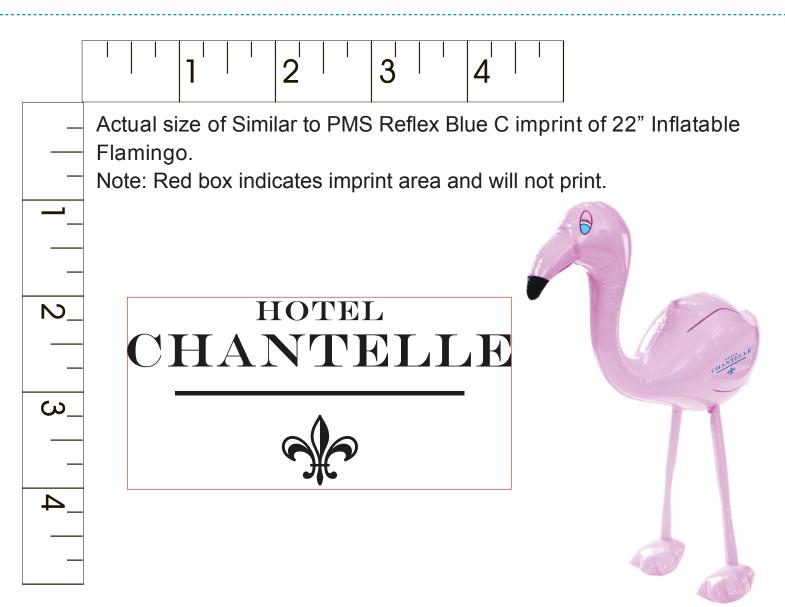

Order#: 123944

**Product:** Inflatable Flamingo

Item #: 1280-304703

Imprint Method: Screen Print on the Side - Reflex Blue

Graphic is for placement only.