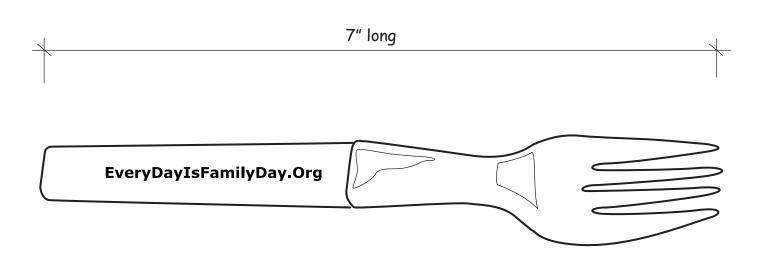

Order#: 123941
Product: Fork Pen
Item #: 1364-308201

Imprint Method: Screen Print on the Handle - Green 341

By approving this artwork you are acknowledging and accepting responsibility of its accuracy.