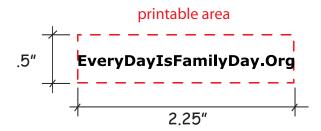

Order#: 123941
Product: Fork Pen
Item #: 1364-308201

Imprint Method: Screen Print on the Handle - Green 341

By approving this artwork you are acknowledging and accepting responsibility of its accuracy.