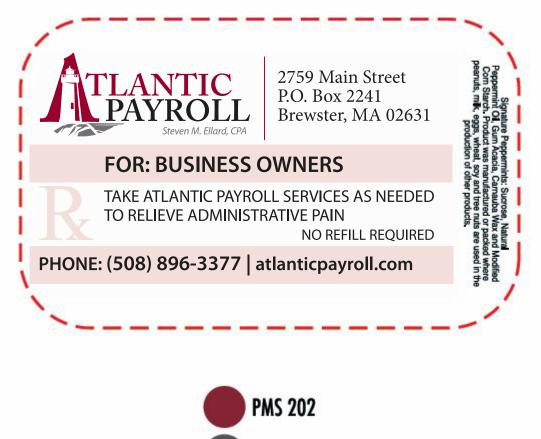

Order#: 123937 Product: Pill Bottle Candy - Amber / Peppermints Item #: 1303-311719 Imprint Method: 4 Color Process on the Label

## New Label Size 3.622" x 2.244"

PMS Cool Gray 11

PDF documents can distort smaller text due to the inability to display images smaller than 1 pixel in size. "L's" and "I's" when small in size appear to be bold or larger because the pdf will enlarge it to 1 pixel so that it can be viewed. For your assurance your text will print in proportion.