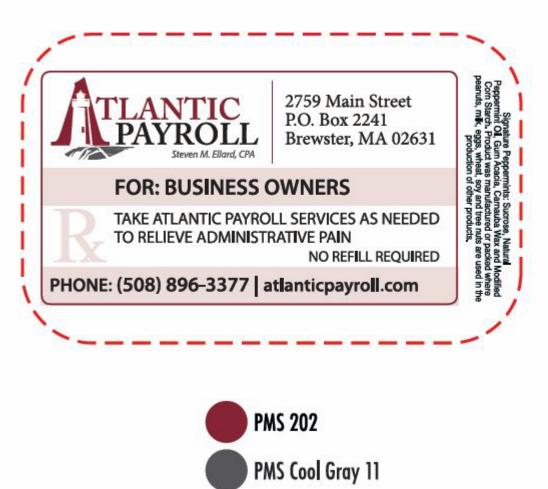

Order#: 123937 Product: Pill Bottle Candy - Amber / Peppermints Item #: 1303-311719 Imprint Method: 4 Color Process on the Label

## New Label Size 3.622" x 2.244"