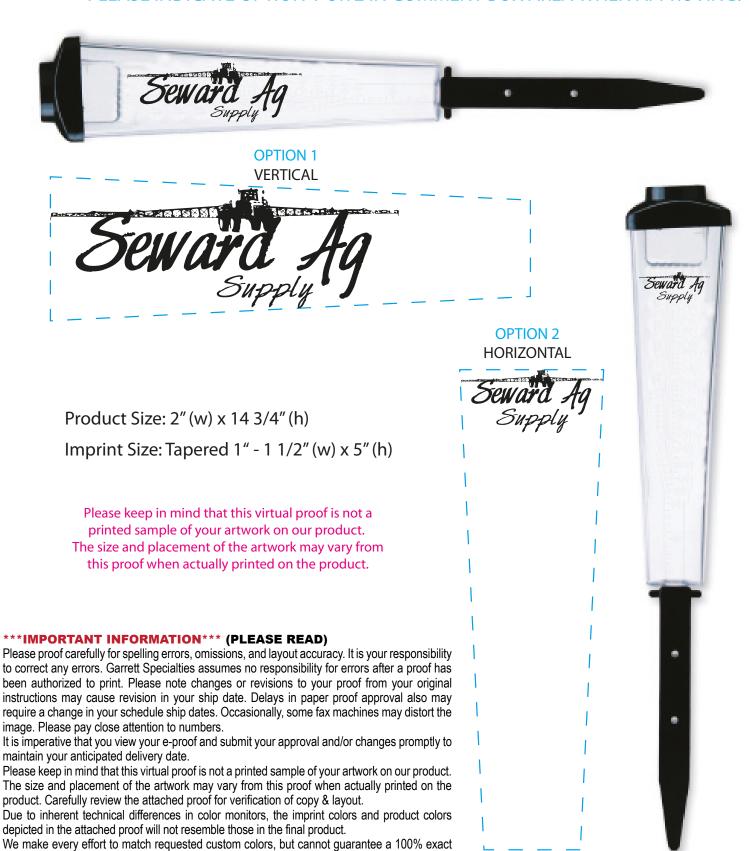

**Order#**: 123928

Product: Triangle Rain Gauge - Clear

Item #: 1118-102971

Imprint Method: Pad Print on the Front - Black

## PLEASE INDICATE OPTION 1 OR 2 IN COMMENT BOX AREA WHEN APPROVING.

match cannot be guaranteed.

Your order is ON HOLD until we receive an approval from you in reference to your artwork.

match. Imprints are applied using pad or screen inks. These inks are hand mixed as close as possible to the requested color but may vary 2 to 4 shades. For this reason an exact PMS